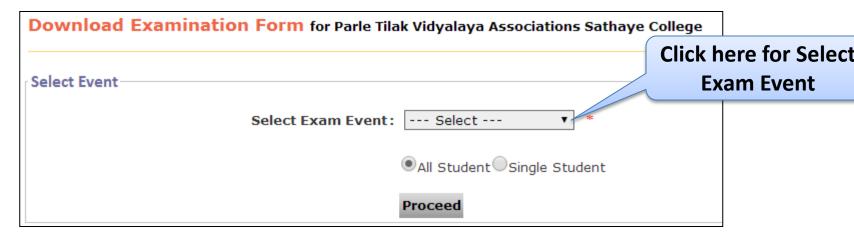

#### Download Examination Form for Parle Tilak Vidyalaya Associations Sathaye College

..:: List of 'Course Part Term(s)'::..

Expand All | Collapse All

Note: Course (s) for which Examination Form(s) have been generated will only get listed.